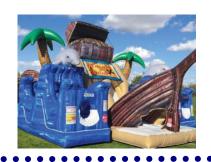

#### PIRATE 3-IN-1 COMBO

Interactive combo unit w/ bounce area, climb & slide area.

Ages: 3 – Young Teen L:18' W:19' H:15'

4 hours of service - \$550