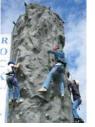

#### **ROCK CLIMBING WALLS**

Portable Rock Climbing Walls command attention at any event.

L: 25' x W: 25' x H:32'

4 hours of service - \$975 - \$1500