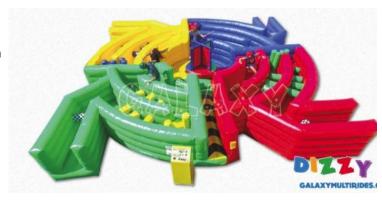

#### **DIZZY X**

Four players get a designated color and they take their place on the Dizzy Disc, a multi colored carousel. The participants are spun around until they are dizzy, then the race starts and the first person to find their way to the end of their colored section wins!

Ages 5 - Adult L:40' x W:40' x H:10'