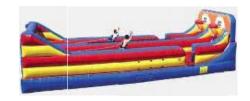

#### **BUNGEE RUN JOUST COMBO**

A combo unit that can be used either as a bungee run where participants race against their competitor or as a gladiator style competition where participants stand on pedestals and battle it out with their competitor.

L: 22' x W: 22' x H: 18'

4 hours of service - \$725