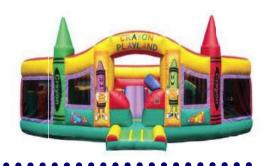

#### CRAYON 5-IN-1 COMBO

Interactive combo unit w/ bounce area, basketball hoop, mini obstacle, climb & slide area. Ages: 3 – Young Teen L:18' W:19' H:15'

4 hours of service - \$550 - \$595