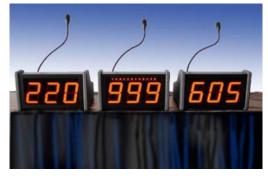

#### **GAME SHOW MANIA**

Includes four (4) digital and electronic podiums with microphones. Each game can be organized by a predetermined length of time or a set amount of points to play. Can play approx. 30-60 games per hour depending on length of game. The Emcee will ask questions pertaining to music, TV Show, commercials, cartoons, and more with provided sound clips.