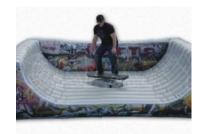

#### MECHANICAL SKATE BOARD

Skate on half-pipe and be prepared to pitch, roll and yaw giving the rider a very challenging ride they will love.

Ages 3 - Adult L:17' x W:17' x H:19'

4 hours of service - \$850 - \$1200