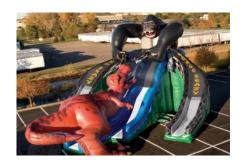

#### JURASSIC ADVENTURE OBSTACLE COURSE

A combination unit that includes inflatable animals, rock climbs, and various obstacles. Can fit up to 20 children at a time—great for large events.

L: 30' x W: 31' x H: 16'