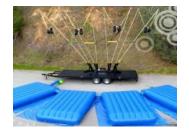

# **DOUBLE TRAMPOLINE THING**

2 participants at a time, see who can get the most air out of their jump! 24 FEET IN THE AIR! Great for all ages, safe and fun entertainment. (200lb. Weight limit)

4 hours of service - \$1995