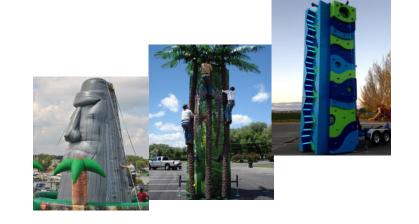

#### **ROCK CLIMBING WALLS**

Portable Rock Climbing Walls command attention at any event.

L: 25' x W: 25' x H:32'

4 hours of service - \$975 - \$1500

#### 26' ROCK WALL WITH JUMPERS

26' Portable Rock Climbing Wall with 2 Jumpers.

4 climbers and 2 jumpers at one time.

4 hours of service - \$2100 - \$2500

#### PREMIUM CLIMBING WALLS

Not your average climbing walls. Fun for adult and kids. (Must be paired with another item from vendor to meet \$1800 min.) 4 hours of service - \$1400 - \$1650

- 24' Rock Mountain Tiki Time
- Coconut Tree Climb
- Klime Wallz