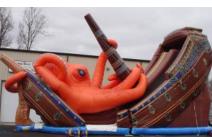

#### PIRATE 3-IN-1 COMBO

Interactive combo unit w/ bounce area, climb & slide area.

Ages: 3 – Young Teen L:18' W:19' H:15'

4 hours of service - \$550