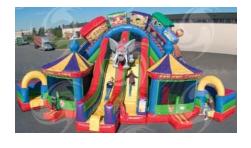

#### CIRCUS CITY BOUNCE OBSTACLE COURSE

Fun Park w/ 3 Giant Slides & Bounce areas.

Ages 5 - Adult

L:28' W:47' H:22'

(Must be paired with another item from vendor to meet \$1800 min.)

4 hours of service - \$1450