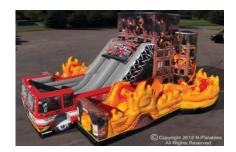

### FIRE RESCUE OBSTACLE COURSE

This towering unit draws drama and excitement for any event and will have people coming back again and again!

Ages: 8 - Adult

L: 36' x W: 20' x H: 20'

4 hours of service - \$1300 - \$1400