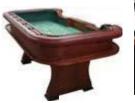

#### 8' CRAPS TABLE

8' Table w/ dealer and supplies. Allow for space around table for your guests to stand. Averages about 10-12 players at once.

L:9' W:5' H:4'

3 hours of service - \$475 - \$650