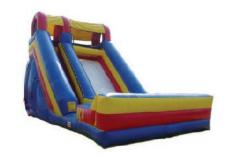

# MOON BOUNCE INFLATABLES

#### **REGULAR THEMED MOON BOUNCES**

Specialty moon bounce w/ open jumping room.

Ages: 2 – Young Teen

4 hours of service - \$450 - \$600

- Pirates of the Caribbean
- Finding Nemo
- Monster Truck
- USA Rocket ship
- Carnival Carousel
- Disney's Mickey Mouse
- Fun House / Regular
- SpiderMan
- Fire Truck

#### **REGULAR PANEL MOON BOUNCES**

Regular has a single bounce area w/ open jumping room. Choose a themed panel below for the front display or go simple with a plain no panel.

Ages: 2 – Young Teen L:15' W:15' H:18'

4 hours of service - \$450

- Shrek
- Sponge Bob
- Batman
- Blues Clues
- Incredibles
- Disney Cars
- Mickey Mouse
- Looney Tunes
- Finding Nemo
- TMNT
- Luau
- Sports
- No Panel