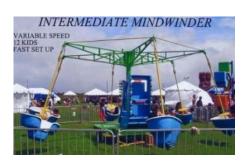

#### INTERMEDIATE MINDWINDER

Up to 12 kids at a time can twist and turn on the Mind winder at variable spends.

4 hours of service - \$1250