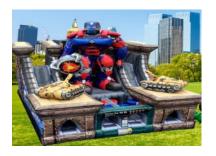

#### ROBO RAMPAGE OBSTACLE COURSE

Towering 20' tall, this fully digitally-printed inflatable robot is rampaging through New York! Competitors must face challenging obstacles including climbing, crawling, squeezing, and sliding.