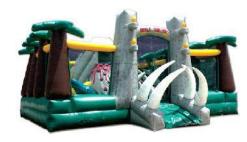

#### JURASSIC ADVENTURE OBSTACLE COURSE

A combination unit that includes inflatable animals, rock climbs, and various obstacles. Can fit up to 20 children at a time—great for large events.

L: 30' x W: 31' x H: 16'