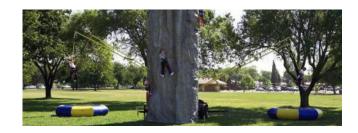

#### **ROCK CLIMBING WALLS**

Portable Rock Climbing Walls command attention at any event.

L: 25' x W: 25' x H:32'

4 hours of service - \$975 - \$1500