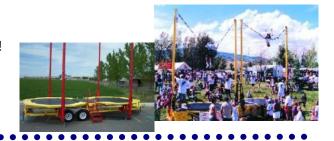

# **DOUBLE TRAMPOLINE THING**

2 participants at a time, see who can get the most air out of their jump! 24 FEET IN THE AIR! Great for all ages, safe and fun entertainment. (200lb. Weight limit)

4 hours of service - \$1995

# EXTREME AIR BUNGEE JUMPER

With 4 participants at a time, see who can get the most air out of their jump! 4 hours of service - \$1375 - \$1850