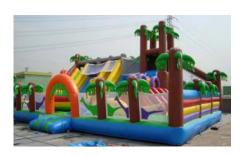

#### JURASSIC FUN CITY OBSTACLE COURSE

Jumbo size activity center. Includes 3 slides, small rock climb area and various other fun pop-ups. The kids will have lots of fun bouncing and sliding on this fun filled attraction.