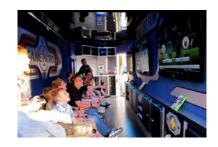

#### MOBILE GAME PATROL TRAILER

This mobile game unit brings the fun to you. Inside the climate controlled trailer is 4 monitors and stations for Xbox gaming, ultimate tailgating, or event a mobile classroom. Outside is one additional monitor for Xbox Kinect or Wii gaming or watching video. This trailer can accommodate up to 20 players.