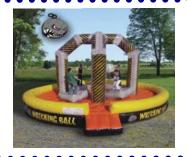

#### WRECKING BALL

Participants stand on their inflatable pads and try not to knocked off by whomever is swinging the inflated Wrecking Ball.

L: 29' x W: 29' x H: 17'

4 hours of service - \$750