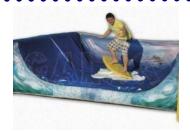

#### MECHANICAL SURF BOARD HALF-PIPE

Surf our half-pipe and allow viewers to take pictures and videos from every angle. Ages 3 - Adult

L:17' x W:17' x H:19'

4 hours of service - \$850 - \$1200