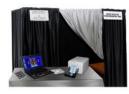

#### Green Screen Photo Booth

Nicely set up with black and silver draping, the Green Screen Photo Booth fits in any themed event. Approximately 7' wide x 4' deep x 6' tall, this compact green screen experience carries the theme or color scheme from your event to the fun photos.