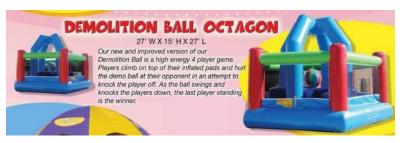

#### **DEMOLITION BALL**

4 Players swing the Inflatable Demolition Ball at each other. Last one standing wins.

L: 27' x W: 15' x H: 27'

4 hours of service - \$750