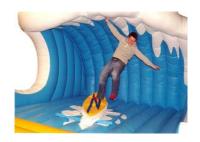

#### MECHANICAL SURF BOARD WITH WAVE

A different take on the mechanical bull—a surf board that rocks participants to challenge them to stay on!

Ages 3 - Adult L:17' x W:17' x H:19' 4 hours of service - \$850