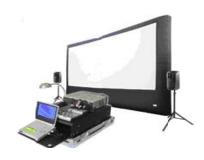

#### **MOVIE NIGHT**

Add your very own private giant movie theater.

Can be used for movie of for a super sized video game night.

You provide the movie (non-blu ray).

Projection and sound system included.

Must allow for additional space for projection and seating.

(Movie time must start after dusk, for best viewing.)

Large: L: 25' x W: 8' x H: 20' 4 hours of service - \$995

Medium: L: 14' x W: 8' x H: 8' 4 hours of service - \$825