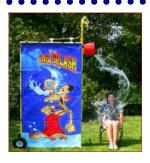

#### **BIG SPLASH FUN**

Great way to cool down and have a good time. Get drenched with this fun bucket spill! A great alternative to a dunk tank.

4 hours of service - \$450