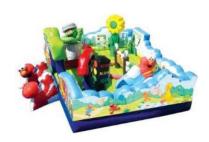

#### SESAME STREET PLAYLAND

Great for the toddler age group. The children will have loads of fun playing with the familiar characters of Sesame Street.

Ages: 5 - under L:21' W:21' H:10'

4 hours of service - \$595