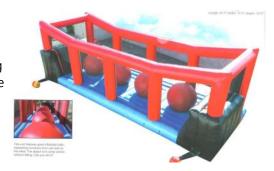

#### **DEMOLITION BALL**

4 Players swing the Inflatable Demolition Ball at each other. Last one standing wins.

L: 27' x W: 15' x H: 27'

4 hours of service - \$750