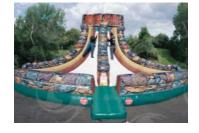

#### **5-IN-1 COMBO PANEL MOON BOUNCES**

5-in-1 Combo has a bounce area, basketball hoop, mini obstacle course, climb & slide area. Choose a themed panel below for the front display or go simple with a plain no panel.

Ages: 2 – Young Teen L:18' W:15' H:15'

- Shrek
- Sponge Bob
- Batman
- Blues Clues
- Incredibles
- Disney Cars
- Mickey Mouse
- Looney Tunes
- Finding Nemo
- TMNT
- Luau
- Sports
- No Panel