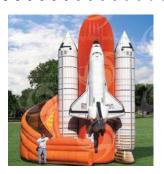

# 36' SPACE SHUTTLE SLIDE

Eye catching Space Shuttle Slide is extremely detailed in appearance. This turbo slide features digitally imprinted shuttle, rockets and an amazing curbed sliding surface *4 hours of service* - \$1250