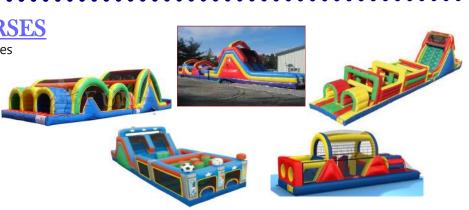

# OBSTACLE COURSE INFLATABLES

#### **DRAGON OBSTACLE COURSE**

This is a full scale obstacle course with incredible visual appeal and a challenging course

L: 66' x W:11' x H:15'

4 hours of service - \$900

#### JURASSIC ADVENTURE OBSTACLE COURSE

A combination unit that includes inflatable animals, rock climbs, and various obstacles. Can fit up to 20 children at a time—great for large events.

L: 30' x W: 31' x H: 16'

#### **BLACK OPS OBSTACLE COURSE**

Are you up for the challenge? two-lane obstacle course offers participants the chance to battle opponents through the bricked wall entrance through challenging passageways. Ages: 5 - Adult

#### ADRENALIN RUSH II OBSTACLE COURSE

Tons of fun elementary to college students!!

Ages: 3 - Adult

L: 39' x W: 28' x H: 15'

4 hours of service - \$1100

### FIRE RESCUE OBSTACLE COURSE

This towering unit draws drama and excitement for any event and will have people coming back again and again!

Ages: 8 - Adult

L: 36' x W: 20' x H: 20'

4 hours of service - \$1300 - \$1400

#### JURASSIC FUN CITY OBSTACLE COURSE

Jumbo size activity center. Includes 3 slides, small rock climb area and various other fun pop-ups. The kids will have lots of fun bouncing and sliding on this fun filled attraction.