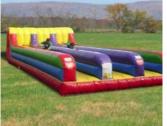

#### **BUNGEE 2 OR 3 LANE RUNS**

Competitors try to beat each other to the end of the unit with speed as they are being pulled

back by a bungee harness

L: 22' x W: 22' x H: 18'

4 hours of service - \$650 - \$995

• 2 Lane Bungee Run

3 Lane Bungee Run