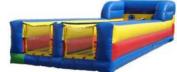

#### **BUNGEE 2 OR 3 LANE RUNS**

Competitors try to beat each other to the end of the unit with speed as they are being pulled

back by a bungee harness

L: 22' x W: 22' x H: 18'

4 hours of service - \$650 - \$995

• 2 Lane Bungee Run

3 Lane Bungee Run