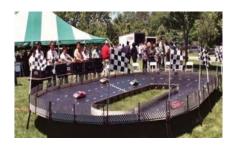

# **ADULT TRIKES WITH TRACK**

Great for teens to adults. A fun racing experience full of laughs! L:60' x W:40' x H:8

4 hours of service - \$730 - \$950