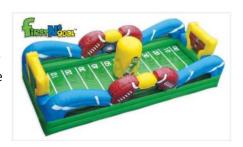

#### **BUNGEE BASKETBALL RUN**

Competitors try to beat each other to the end of the unit with speed and sink their basketball in the hoops as they are being pulled back by the bungee harness L: 40' x W: 14' x H:10'