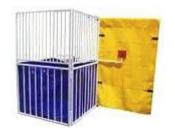

#### **DUNK TANK**

Great way to cool down and have a good time! Vinyl or Fiberglass tanks 4 hours of service - \$450 - \$795