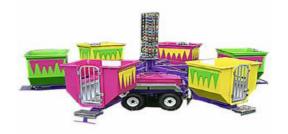

#### TURBO TUBS

Similar to the classic "tea cup" ride. This unit has spectacular visual appeal and can operate with up to approximately 24 children or 12 adults each session

Ages: 4 - adult

L: 30' x W: 30' x H: 8'

4 hours of service - \$1500 - \$1600