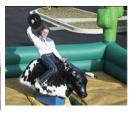

#### **MECHANICAL BULLS**

This classic unit is always popular for all the events.

Ages 3 - Adult

L:18' x W:18' x H:8'

4 hours of service - \$850 - \$1500

- Stars-n-Stripes
- Wild West