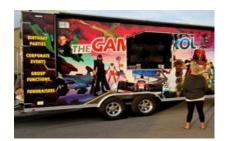

#### MOBILE GAME PATROL TRAILER

This mobile game unit brings the fun to you. Inside the climate controlled trailer is 4 monitors and stations for Xbox gaming, ultimate tailgating, or event a mobile classroom. Outside is one additional monitor for Xbox Kinect or Wii gaming or watching video. This trailer can accommodate up to 20 players.