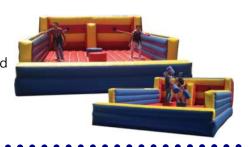

#### **BUNGEE RUN JOUST COMBO**

A combo unit that can be used either as a bungee run where participants race against their competitor or as a gladiator style competition where participants stand on pedestals and battle it out with their competitor.