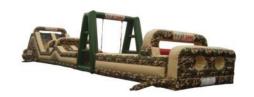

#### BLACK OPS OBSTACLE COURSE

Are you up for the challenge? two-lane obstacle course offers participants the chance to battle opponents through the bricked wall entrance through challenging passageways. Ages: 5 - Adult

L: 38 x W: 28' x H:20'

4 hours of service - \$1195