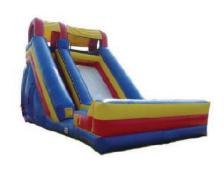

# MOON BOUNCE INFLATABLES

#### **REGULAR THEMED MOON BOUNCES**

Specialty moon bounce w/ open jumping room.

Ages: 3 – Young Teen

4 hours of service - \$525 - \$650

- Pirates of the Caribbean
- Finding Nemo
- Monster Truck
- Spiderman
- USA Rocket ship
- Disney's Mickey Mouse
- Carnival Carousel
- Fun House / Regular
- Fire Truck