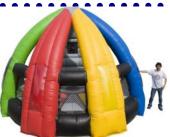

# **5-IN-1 COMBO PANEL MOON BOUNCES**

5-in-1 Combo has a bounce area, basketball hoop, mini obstacle course, climb & slide area. Choose a themed panel below for the front display or go simple with a plain no panel.

Ages: 3 – Young Teen L:18' W:15' H:15'

- Shrek
- Sponge Bob
- Batman
- Blues Clues
- Incredibles
- Disney Cars
- Mickey Mouse
- Looney Tunes
- Finding Nemo
- TMNT
- Luau
- Sports
- No Panel