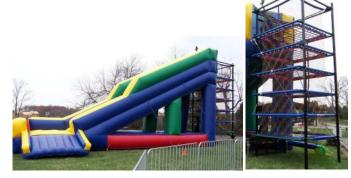

# CLIMB & SLIDE INFLATABLES

#### SPIDER ZONE CLIMB & SLIDE

The Spider Zone consists of five interwoven, colorful rubber layers. Children (and adults) are allowed to climb up and down through each layer before exiting the 24' tall slide.