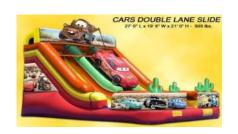

# 21' DISNEY "CARS" DOUBLE SLIDE

This large double slide will wow the kids with the Cars theme from one of their favorite movies.

Ages: 5 - under

L: 27' x W: 20' x H:21'