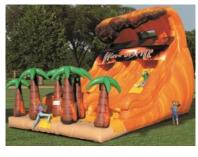

# MOON BOUNCE INFLATABLES

#### **REGULAR THEMED MOON BOUNCES**

Specialty moon bounce w/ open jumping room.

Ages: 3 – Young Teen

4 hours of service - \$525 - \$650

- Pirates of the Caribbean
- Finding Nemo
- Monster Truck
- Spiderman
- USA Rocket ship
- Disney's Mickey Mouse
- Carnival Carousel
- Fun House / Regular
- Fire Truck