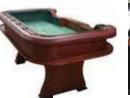

#### 8' CRAPS TABLE

8' Table w/ dealer and supplies. Allow for space around table for your guests to stand. Averages about 10-12 players at once.

L:9' W:5' H:4'

*3 hours of service* - \$475 - \$650

#### ROULETTE WHEEL AND TABLE

Table w/ dealer and supplies. Allow for space around table for your guests to stand. Averages about 10-12 players at once.

L:9' W:4' H:3'

3 hours of service - \$400 - \$550