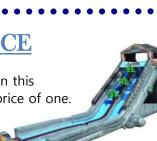

# 20' LOG JAMMER WATER SLIDE W/ MOONBOUNCE

This water slide includes a slip-n-slide water landing. Hike to the top 20' up and slide down this exhilarating slide. Beneath the slide is an enclosed jumping area. Two attractions for the price of one.