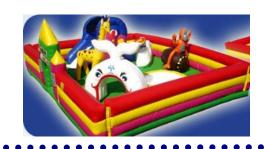

# TODDLER CORNER INFLATABLES

#### ANIMAL LAND TODDLER PLAYLAND

Perfect play unit for younger children / toddlers. Feature inflatable animals, small obstacles, and a bouncing room. 50lbs. Or less

Ages: 5 - under L:16' W:19' H:8'

4 hours of service - \$575