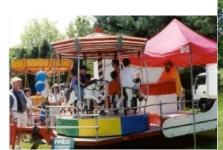

# **MINI KIDDIE CAROUSEL**

Great for the younger children at the event. Unit can hold up to 6 children at one time.

Ages 2 -6

L:10' x W:20' x H:12'

4 hours of service - \$750 - \$1200