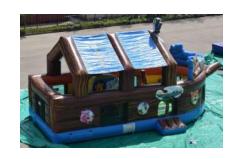

#### NOAH'S ARK TODDLER PLAYLAND

Great for the little ones in the pre K– K age range. Very colorful and mostly covered to help keep the hot sun off the youngsters Ages: 5 - under L:25' W:12' H:14'

4 hours of service - \$595