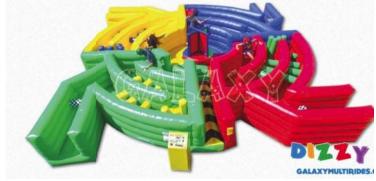

#### **DIZZY X**

Four players get a designated color and they take their place on the Dizzy Disc, a multi colored carousel. The participants are spun around until they are dizzy, then the race starts and the first person to find their way to the end of their colored section wins!

Ages 5 - Adult L:40' x W:40' x H:10' 4 hours of service - \$1500