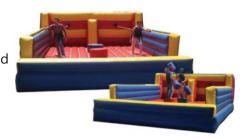

#### **BUNGEE RUN JOUST COMBO**

A combo unit that can be used either as a bungee run where participants race against their competitor or as a gladiator style competition where participants stand on pedestals and battle it out with their competitor.