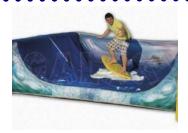

#### MECHANICAL SURF BOARD WITH WAVE

A different take on the mechanical bull—a surf board that rocks participants to challenge them to stay on!

Ages 3 - Adult L:17' x W:17' x H:19'

4 hours of service - \$850