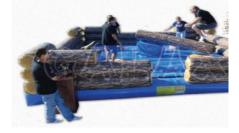

# MECHANICAL LOG JAMMER

This unit will be the most challenging yet for your quests. Will definitely be the crowd drawer at your next event.

L:19' x W:19' x H:10'

4 hours of service - \$1295