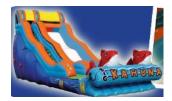

# 18' SCREAMER SLIDE

A perfect slide for anyone who wants a dramatic unit and fast-paced fun! L:27' x W:16' x H:18'  $\dot{}$ 

4 hours of service - \$795