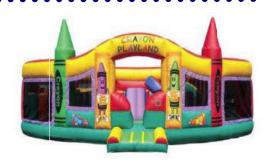

# **CRAYON TODDLER PLAYLAND**

Children can run through the obstacle course, go down the covered slide, bounce around and run through the props!

Ages: 5 - under / 50lbs or less

L:27' W:19' H:10'

4 hours of service - \$575