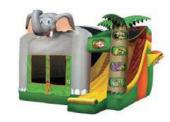

# JURASSIC ADVENTURE JR. 4-IN-1 COMBO

Interactive combo unit w/ bounce area, mini obstacle, climb & slide area.

Ages: 3 – Young Teen L:22' W:18' H:14'

4 hours of service - \$575

#### **JUNGLE 4-IN-1 COMBO**

Interactive combo unit w/ bounce area, climb & slide area, and basketball hoop.

Ages: 3 – Young Teen L:15' W:15' H:17'

4 hours of service - \$550