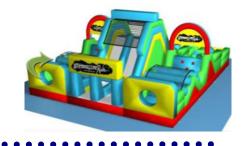

# ADRENALIN RUSH II OBSTACLE COURSE

Tons of fun elementary to college students!!

Ages: 3 - Adult

L: 39' x W: 28' x H: 15'

4 hours of service - \$895