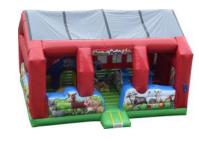

#### LITTLE FARM TODDLER PLAYLAND

Perfect play unit for younger children / toddlers. Feature inflatable animals, small obstacles, and a bouncing room.

Ages: 5 - under / 50lbs. Or less

L:16' W:19' H:8'

4 hours of service - \$575