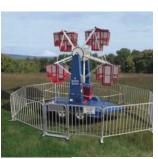

#### MINI KIDDIE FERRIS WHEEL

Great for the younger children at the event. Unit has 5 cars and can hold up to 10 children.

(requires a minimum 10'x20' area) 4 hours of service - \$750 - \$1500