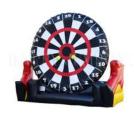

# **INTERACTIVE LIGHT UP CHALLENGE**

Great for 2-4 players. See who can hit the most lights as they flash around the game area. Scoreboard keeps spectators up to date on which side is winning.

4 hours of service - \$950