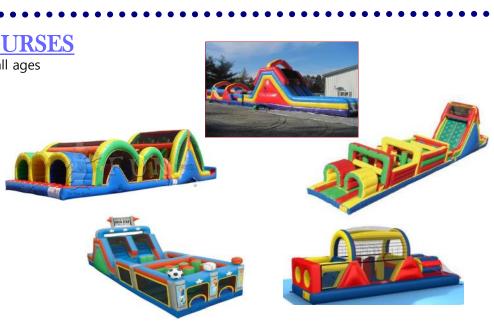

rs of service - \$995 - \$1400



# **ROBO RAMPAGE OBSTACLE COURSE**

Towering 20' tall, this fully digitally-printed inflatable robot is rampaging through New York! Competitors must face challenging obstacles including climbing, crawling, squeezing, and sliding.

(Must be paired with another item from vendor to meet \$2000 minimum)

4 hours of service - \$1200



# **CIRCUS CITY BOUNCE OBSTACLE COURSE**

Fun Park w/ 3 Giant Slides & Bounce areas.

Ages 5 - Adult

L:28' W:47' H:22'

(Must be paired with another item from vendor to meet \$2000 minimum)

4 hours of service - \$1650



#### OTHER OBSTACLE COURSES

Variety of sizes w/ a lot of challenges for all ages *4 hours of service* - \$625 - \$1395

- 3 Lane Mega 70' Obstacle
- 70' Monster
- 65' Mega Challenge
- 65' Sports
- 35' or 30'



# TODDLER CORNER INFLATABLES

#### ANIMAL LAND TODDLER PLAYLAND

Perfect play unit for younger children / toddlers. Feature inflatable animals, small obstacles, and a bouncing room. 50lbs. Or less

Ages: 5 - under L:16' W:19' H:8'

4 hours of service - \$575



#### LITTLE FARM TODDLER PLAYLAND

Perfect play unit for younger children / toddlers. Feature inflatable animals, small obstacles, and a bouncing room.

Ages: 5 - under / 50lbs. Or less

L:16' W:19' H:8'

4 hours of service - \$575

4 hours of service - \$575



# LIL' PIRATES TODDLER PLAYLAND

Exciting activities, bouncing, small pop up obstacles, mini climb Ages: 5 - under / 50lbs or less L:22' W:11' H:12'



# **CRAYON TODDLER PLAYLAND**

Children can run through the obstacle course, go down the covered slide, bounce around and