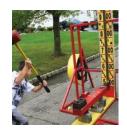

#### **BUNGEE RUN JOUST COMBO**

A combo unit that can be used either as a bungee run where participants race against their competitor or as a gladiator style competition where participants stand on pedestals and battle it out with their competitor.

L: 22' x W: 22' x H: 18'

4 hours of service - \$725

#### **BUNGEE 2 LANE RUNS**

Competitors try to beat each other to the end of the unit with speed as they are being pulled back by a bungee harness

L: 22' x W: 22' x H: 18'

4 hours of service - \$650 - \$750

#### FIRST-N-GOAL BUNGEE RUN

Participants are harnessed to a set of bungee cords in this football style tug-of-war game. Each player attempts to score first, but must compete while trying not to be pulled back by their opponent

L: 31' x W: 13' x H:8'

4 hours of service - \$725

#### **BUNGEE BASKETBALL RUN**

Competitors try to beat each other to the end of the unit with speed and sink their basketball in the hoops as they are being pulled back by the bungee harness L: 40' x W: 14' x H:10'