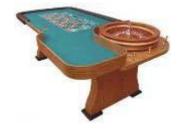

#### ROULETTE WHEEL AND TABLE

Table w/ dealer and supplies. Allow for space around table for your guests to stand. Averages about 10-12 players at once.

L:9' W:4' H:3'

3 hours of service - \$400 - \$550