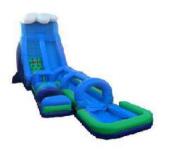

# WATER ATTRACTIONS

# **24' VELOCITY WATER SLIDE**

The best way to quickly cook down & get some serious fun-time in. Has an obstacle course & slip-n-slide

Ages: 3—Adult

L: 52' x W: 18' x H: 24'

4 hours of service - \$1395