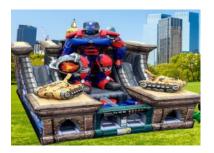

# **ROBO RAMPAGE OBSTACLE COURSE**

Towering 20' tall, this fully digitally-printed inflatable robot is rampaging through New York! Competitors must face challenging obstacles including climbing, crawling, squeezing, and sliding.

(Must be paired with another item from vendor to meet \$2000 minimum)

4 hours of service - \$1200