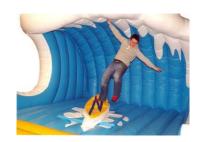

#### MECHANICAL SURF BOARD WITH WAVE

A different take on the mechanical bull—a surf board that rocks participants to challenge them to stay on!

Ages 3 - Adult L:17' x W:17' x H:19'

4 hours of service - \$850