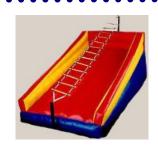

#### DRAGON OBSTACLE COURSE

This is a full scale obstacle course with incredible visual appeal and a challenging course

L: 66' x W:11' x H:15'

4 hours of service - \$725