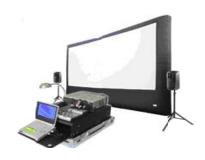

#### **MOVIE NIGHT**

Add your very own private giant movie theater.

Can be used for movie of for a super sized video game night.

You provide the movie (non-blu ray).

Projection and sound system included.

Must allow for additional space for projection and seating.

(Movie time must start after dusk, for best viewing.)

Large: L: 25' x W: 8' x H: 20' 4 hours of service - \$995

Medium: L: 14' x W: 8' x H: 8' 4 hours of service - \$825