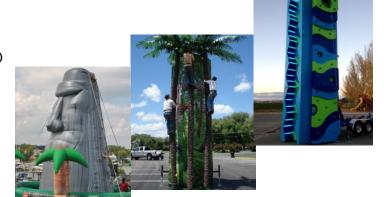

#### **ROCK CLIMBING WALLS**

Portable Rock Climbing Walls command attention at any event.

L: 25' x W: 25' x H:32'

4 hours of service - \$1075 - \$1500

#### 26' ROCK WALL WITH JUMPERS

26' Portable Rock Climbing Wall with 2 Jumpers.

4 climbers and 2 jumpers at one time.

4 hours of service - \$2100 - \$2500

#### PREMIUM CLIMBING WALLS

Not your average climbing walls. Fun for adult and kids. (Must be paired with another item from vendor to meet \$2000 minimum) 4 hours of service - \$1400 - \$1650

- 24' Rock Mountain Tiki Time
- Coconut Tree Climb
- Klime Wallz