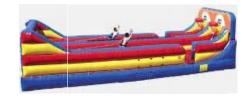

#### **BUNGEE RUN JOUST COMBO**

A combo unit that can be used either as a bungee run where participants race against their competitor or as a gladiator style competition where participants stand on pedestals and battle it out with their competitor.

L: 22' x W: 22' x H: 18'

4 hours of service - \$725