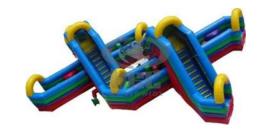

INFLATABLES**

#### TREASURE ISLAND OBSTACLE COURSE

This treasure island course packs just as much fun as challenges. 2 competitors must face challenging obstacles; including climbing, crawling, squeezing, and sliding.

L: 30' x W: 24' x H: 19'

4 hours of service - \$1000



#### JURASSIC FUN CITY OBSTACLE COURSE

Jumbo size activity center. Includes 3 slides, small rock climb area and various other fun pop-ups. The kids will have lots of fun bouncing and sliding on this fun filled attraction.

L: 26' x W: 40' x H: 18'

4 hours of service - \$1250



# **HELIX OBSTACLE COURSE**

The Helix is designed to provide endless amounts of challenging fun!

Regular: L: 40' x W: 22' x H:14' Double: L: 80' x W: 22' x H:14'

40' Helix—4 hours of service - \$855 80' Helix—4 hours of service - \$1500



#### ATLANTIS FUN CITY OBSTACLE COURSE

Large activity attraction that features a giant dolphin to greet you, two large bounce areas, a giant slide, pop-up sharks and a huge treasure chest

'L: 36' x W:35' x H: 17'

4 hours of service - \$1000



#### ORANGE SHADOW OBSTACLE COURSE

This obstacle course offers a series of physically challenging activities Including jumping, running, crawling, climbing, & sliding plus ultimate obstacle pops and tunnels

'L: 60' x W:11' x H: 16'

4 hours of service - \$1100



# VERTICAL RUSH OBSTACLE COURSE

On your marks, get set...GO!!! Run, crawl, bob and weave through this obstacle. Don't forget to climb up the wall of rocks, then slide down the giant slide. Additional pieces may be added to extend the course even longer.

'L: 28' x W:18' x H: 22'



#