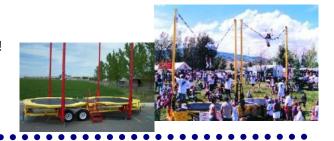

# **DOUBLE TRAMPOLINE THING**

2 participants at a time, see who can get the most air out of their jump! 24 FEET IN THE AIR! Great for all ages, safe and fun entertainment. (200lb. Weight limit)

4 hours of service - \$1995

# EXTREME AIR BUNGEE JUMPER

With 4 participants at a time, see who can get the most air out of their jump! 4 hours of service - \$1995 - \$2000