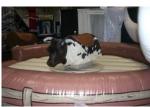

#### **MECHANICAL BULLS**

This classic unit is always popular for all the events.

Ages 3 - Adult

L:18' x W:18' x H:8'

4 hours of service - \$850 - \$1500

- Stars-n-Stripes
- Wild West