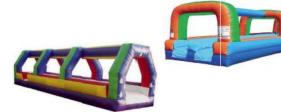

#### **SLIP-N-SLIDES**

This slip n slide allows kids to run and slide down a 30 foot lane. Make it a Dual Lane for a chance to race each other. L:35' x W:9' x H:11'

- *4 hours of service* \$650 \$725 Single Lane
  - **Dual Lane**