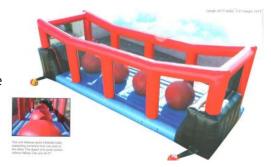

#### WIPED OUT

See if you can jump from ball to ball and get to the other side before Wiping Out. Kids and Adults alike will love competing on this inflatable similar to the game show Wipe Out.