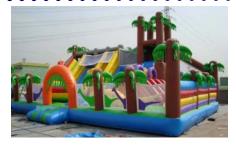

W: 20' x H: 20'

4 hours of service - \$1195 - \$1400



#### THE WILD ONE OBSTACLE COURSE

Full Scale roller coaster appearance challenging course

Ages: 5 - Adult L:58' W:25' H:21'

4 hours of service - \$995 - \$1400



# **OBSTACLE COURSE INFLATABLES**

#### TREASURE ISLAND OBSTACLE COURSE

This treasure island course packs just as much fun as challenges. 2 competitors must face challenging obstacles; including climbing, crawling, squeezing, and sliding.

L: 30' x W: 24' x H: 19'

4 hours of service - \$1000



#### JURASSIC FUN CITY OBSTACLE COURSE

Jumbo size activity center. Includes 3 slides, small rock climb area and various other fun pop-ups. The kids will have lots of fun bouncing and sliding on this fun filled attraction.

L: 26' x W: 40' x H: 18'

4 hours of service - \$1250



# **HELIX OBSTACLE COURSE**

The Helix is designed to provide endless amounts of challenging fun!

Regular: L: 40' x W: 22' x H:14' Double: L: 80' x W: 22' x H:14'

40' Helix—4 hours of service - \$855 80' Helix—4 hours of service - \$1500



#### ATLANTIS FUN CITY OBSTACLE COURSE

Large activity attraction that features a giant dolphin to greet you, two large bounce areas, a giant slide, pop-up sharks and a huge treasure chest

'L: 36' x W:35' x H: 17'

4 hours of service - \$1000



#### ORANGE SHADOW OBSTACLE COURSE

This obstacle course offers a series of physically challenging activities Including jumping, running, crawling, climbing, & sliding plus ultimate obstacle pops and tunnels

'L: 60' x W:11' x H: 16'

4 hours of service - \$1100



# VERTICAL RUSH OBSTACLE COURSE

On your m