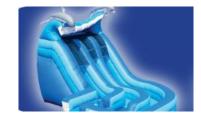

#### 22' ROARING RIVER DUAL LANE WATER SLIDE

Features a radical slide that's sure to get the adrenaline pumping as riders scream down. At the bottom, riders continue down 31 feet of Sliding slip-n-slide fun before splashing in the landing. Ages: 3 - Adult L:60' x W:13' x H:22'

4 hours of service - \$1395