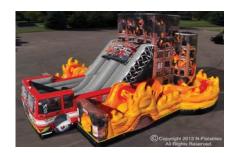

# FIRE RESCUE OBSTACLE COURSE

This towering unit draws drama and excitement for any event and will have people coming back again and again!

Ages: 8 - Adult

L: 36' x W: 20' x H: 20'

4 hours of service - \$1195 - \$1400