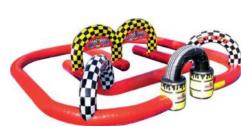

# ADULT TRIKES WITH TRACK

Great for teens to adults. A fun racing experience full of laughs!

L:60' x W:40' x H:8

4 hours of service - \$755 - \$950