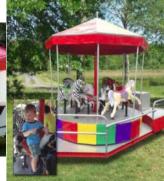

# **MINI KIDDIE CAROUSEL**

Great for the younger children at the event. Unit can hold up to 6 children at one time.

Ages 2 -6

L:10' x W:20' x H:12'

4 hours of service - \$750 - \$1200