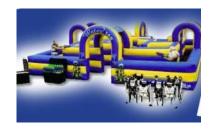

#### BLACK OPS OBSTACLE COURSE

Are you up for the challenge? two-lane obstacle course offers participants the chance to battle opponents through the bricked wall entrance through challenging passageways. Ages: 5 - Adult