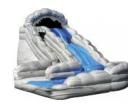

# WATER ATTRACTIONS

# **24' VELOCITY WATER SLIDE**

The best way to quickly cook down & get some serious fun-time in. Has an obstacle course & slip-n-slide

Ages: 3—Adult

L: 52' x W: 18' x H: 24'

4 hours of service - \$1395