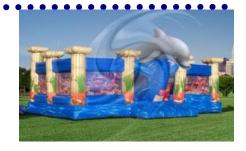

#### ATLANTIS FUN CITY OBSTACLE COURSE

Large activity attraction that features a giant dolphin to greet you, two large bounce areas, a giant slide, pop-up sharks and a huge treasure chest

'L: 36' x W:35' x H: 17'