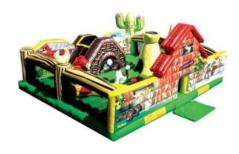

#### LITTLE FARM TODDLER PLAYLAND

Perfect play unit for younger children / toddlers. Feature inflatable animals, small obstacles, and a bouncing room.

Ages: 5 - under / 50lbs. Or less

L:16' W:19' H:8'

4 hours of service - \$575