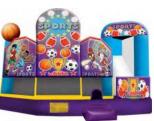

#### **USA SPORTS 5-IN-1 COMBO**

Interactive combo unit w/ bounce area, basketball hoop, mini obstacle, climb & slide area. Ages: 3 – Young Teen L:18' W:19' H:15'

4 hours of service - \$575 - \$600

#### SPORTS 5-IN-1 COMBO

Interactive combo unit w/ bounce area, basketball hoop, mini obstacle, climb & slide area. Ages: 3 – Young Teen L:18' W:19' H:15'

4 hours of service - \$575 - \$750