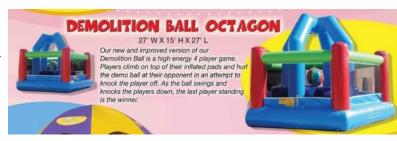

#### **DEMOLITION BALL**

4 Players swing the Inflatable Demolition Ball at each other. Last one standing wins.

L: 27' x W: 15' x H: 27'

4 hours of service - \$755