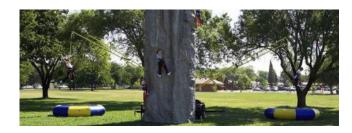

#### **ROCK CLIMBING WALLS**

Portable Rock Climbing Walls command attention at any event.

L: 25' x W: 25' x H:32'

4 hours of service - \$1075 - \$1500

#### 26' ROCK WALL WITH JUMPERS

26' Portable Rock Climbing Wall with 2 Jumpers.

4 climbers and 2 jumpers at one time.

4 hours of service - \$2100 - \$2500