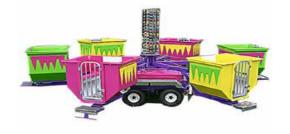

# CASINO, CARNIVAL, & MOBILE GAMING

#### **CASINO GAMES**

Feel the excitement of Las Vegas with a Casino Party Packages can be customized to meet your budget. Includes Friendly Dealers, Fake Money, Cards, and Chips. Pricing varies for each game.

#### **CARNIVAL GAME BOOTHS**

- 1 Game Booth w/ 1 Game, Attendant & Regular Prizes 4 hours of service - \$650
- 3 Game Booths w/ 5 Games, Attendants & Regular Prizes 4 hours of service - \$2875

The following games are the most popular carnival games provided by our vendors. The list is combined so some items might not be able to be paired, due to vendor. We can recommend the best variety for age level and skill. Have a lot of younger kids? Pick a few that they can easily win and everyone goes home with a prize!