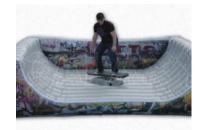

#### MECHANICAL SKATE BOARD

Skate on half-pipe and be prepared to pitch, roll and yaw giving the rider a very challenging ride they will love.

Ages 3 - Adult L:17' x W:17' x H:19'

4 hours of service - \$850 - \$1500