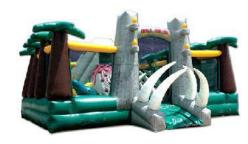

#### JURASSIC ADVENTURE OBSTACLE COURSE

A combination unit that includes inflatable animals, rock climbs, and various obstacles. Can fit up to 20 children at a time—great for large events.

L: 30' x W: 31' x H: 16'