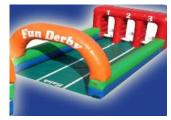

#### **DERBY RACING**

Derby Racing—3 lanes comes with inflatable horses sized small to large. Place you bets and race to the finish!

L:30' x W:18' x H:10'

4 hours of service - \$725