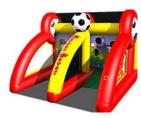

#### INFLATABLE KICK SPORTS

Collect as many points as possible with these inflatable sports games.

- 4 hours of service \$595
- Soccer Darts
- Soccer Fever
- Field Goal Kick