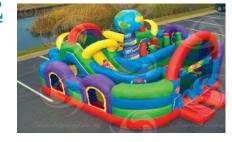

# **5-IN-1 COMBO PANEL MOON BOUNCES**

5-in-1 Combo has a bounce area, basketball hoop, mini obstacle course, climb & slide area. Choose a themed panel below for the front display or go simple with a plain no panel.

Ages: 3 – Young Teen L:18' W:15' H:15'

- Shrek
- Sponge Bob
- Batman
- Blues Clues
- Incredibles
- Disney Cars
- Mickey Mouse
- Looney Tunes
- Finding Nemo
- TMNT
- Luau
- Sports
- No Panel