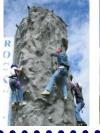

#### **ROCK CLIMBING WALLS**

Portable Rock Climbing Walls command attention at any event.

L: 25' x W: 25' x H:32'

4 hours of service - \$1075 - \$1500

#### 26' ROCK WALL WITH JUMPERS

26' Portable Rock Climbing Wall with 2 Jumpers.

4 climbers and 2 jumpers at one time.

4 hours of service - \$2100 - \$2500