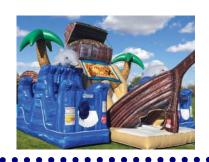

# OBSTACLE COURSE INFLATABLES

#### TREASURE ISLAND OBSTACLE COURSE

This treasure island course packs just as much fun as challenges. 2 competitors must face challenging obstacles; including climbing, crawling, squeezing, and sliding.