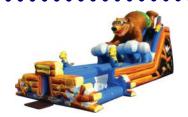

#### JURASSIC ADVENTURE OBSTACLE COURSE

A combination unit that includes inflatable animals, rock climbs, and various obstacles. Can fit up to 20 children at a time—great for large events.

L: 30' x W: 31' x H: 16'