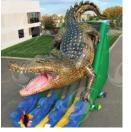

# PREMIUM SLIDES

Various different slides to choose from. (Must be paired with another item from vendor to meet \$2000 minimum) 4 hours of service - \$1400 - \$2000

- Wave of Fire
- Alligator Slide
- Saber-tooth Tiger
- The Kraken