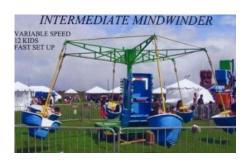

#### INTERMEDIATE MINDWINDER

Up to 12 kids at a time can twist and turn on the Mind winder at variable spends.

4 hours of service - \$1250