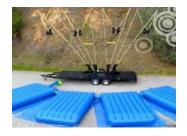

#### **ROCK CLIMBING WALLS**

Portable Rock Climbing Walls command attention at any event.

L: 25' x W: 25' x H:32'

4 hours of service - \$1075 - \$1500

#### 26' ROCK WALL WITH JUMPERS

26' Portable Rock Climbing Wall with 2 Jumpers.

4 climbers and 2 jumpers at one time.

4 hours of service - \$2100 - \$2500