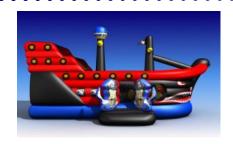

#### **REGULAR THEMED MOON BOUNCES**

Specialty moon bounce w/ open jumping room.

Ages: 3 – Young Teen

4 hours of service - \$525 - \$650

- Pirates of the Caribbean
- Finding Nemo
- Monster Truck
- Spiderman
- USA Rocket ship
- Disney's Mickey Mouse
- Carnival Carousel
- Fun House / Regular
- Fire Truck