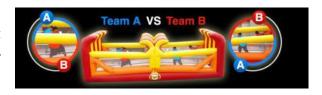

#### **BUNGEE RUN JOUST COMBO**

A combo unit that can be used either as a bungee run where participants race against their competitor or as a gladiator style competition where participants stand on pedestals and battle it out with their competitor.

L: 22' x W: 22' x H: 18'

4 hours of service - \$725