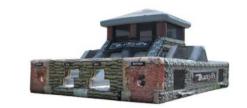

#### BLACK OPS OBSTACLE COURSE

Are you up for the challenge? two-lane obstacle course offers participants the chance to battle opponents through the bricked wall entrance through challenging passageways. Ages: 5 - Adult

L: 38 x W: 28' x H:20'

4 hours of service - \$1195