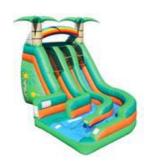

# MOON BOUNCE INFLATABLES

#### **REGULAR THEMED MOON BOUNCES**

Specialty moon bounce w/ open jumping room.

Ages: 3 – Young Teen

4 hours of service - \$525 - \$650

- Pirates of the Caribbean
- Finding Nemo
- Monster Truck
- Spiderman
- USA Rocket ship
- Disney's Mickey Mouse
- Carnival Carousel
- Fun House / Regular
- Fire Truck