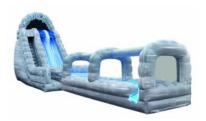

#### 22' ROARING RIVER DUAL LANE WATER SLIDE

Features a radical slide that's sure to get the adrenaline pumping as riders scream down. At the bottom, riders continue down 31 feet of Sliding slip-n-slide fun before splashing in the landing. Ages: 3 - Adult L:60' x W:13' x H:22'

4 hours of service - \$1395