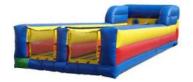

#### **BUNGEE 2 LANE RUNS**

Competitors try to beat each other to the end of the unit with speed as they are being pulled back by a bungee harness

L: 22' x W: 22' x H: 18'

4 hours of service - \$650 - \$750