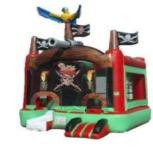

#### PIRATES OF THE CARIBBEAN 5-IN-1 COMBO

Interactive combo unit w/ bounce area, basketball hoop, mini obstacle, climb & slide area. Ages: 3 – Young Teen L:18' W:19' H:15'

4 hours of service - \$595 - \$650