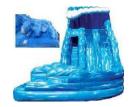

# WATER ATTRACTIONS

# **24' VELOCITY WATER SLIDE**

The best way to quickly cook down & get some serious fun-time in. Has an obstacle course & slip-n-slide

Ages: 3—Adult

L: 52' x W: 18' x H: 24'

4 hours of service - \$1395