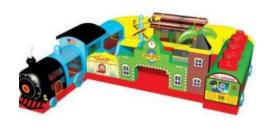

# **FUN EXPRESS TODDLER PLAYLAND**

The Fun Express Train Play Area includes a train tunnel with a bouncing train station play area. Great for the younger children.

Ages: 5 - under L:27' W:20' x H9'