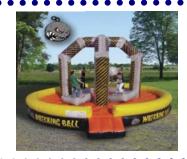

#### WRECKING BALL

Participants stand on their inflatable pads and try not to knocked off by whomever is swinging the inflated Wrecking Ball.

L: 29' x W: 29' x H: 17'

4 hours of service - \$695