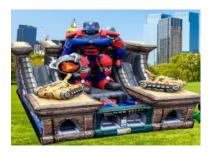

# **OBSTACLE COURSE INFLATABLES**

#### ROBO RAMPAGE OBSTACLE COURSE

Towering 20' tall, this fully digitally-printed inflatable robot is rampaging through New York! Competitors must face challenging obstacles including climbing, crawling, squeezing, and sliding.