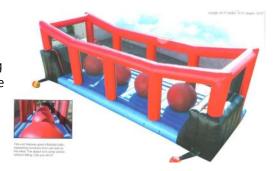

#### **DEMOLITION BALL**

4 Players swing the Inflatable Demolition Ball at each other. Last one standing wins.

L: 27' x W: 15' x H: 27'

4 hours of service - \$755