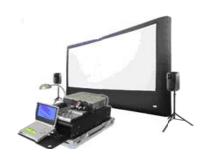

#### **MOVIE NIGHT**

Add your very own private giant movie theater.

Can be used for movie of for a super sized video game night.

You provide the movie (non-blu ray).

Projection and sound system included.

Must allow for additional space for projection and seating.