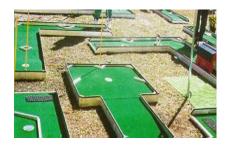

#### 9 HOLE MINI GOLF

A 9 hole mini golf course with traditional obstacles. Comes complete with clubs and balls. (requires a minimum 60'x60' area)

4 hours of service - \$950