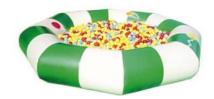

# **BALL CRAWL**

Jump, hide and plain this octagon ball crawl, filled with over 1000 soft plastic balls. Your kids will be smiling for hours

Ages: 2 - 8

L: 8' x W: 8' x H:2'