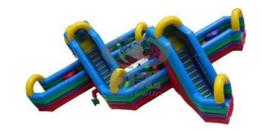

# OBSTACLE COURSE INFLATABLES

#### DRAGON OBSTACLE COURSE

This is a full scale obstacle course with incredible visual appeal and a challenging course

L: 66' x W:11' x H:15'

4 hours of service - \$725