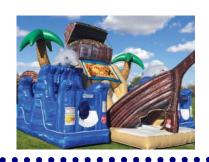

#### TREASURE ISLAND OBSTACLE COURSE

This treasure island course packs just as much fun as challenges. 2 competitors must face challenging obstacles; including climbing, crawling, squeezing, and sliding.