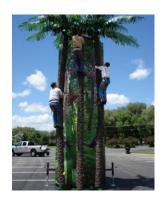

#### PREMIUM CLIMBING WALLS

Not your average climbing walls. Fun for adult and kids. (Must be paired with another item from vendor to meet \$2500 minimum) 4 hours of service - \$1400 - \$1650

- Coconut Tree Climb
- Klime Wallz