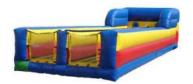

#### **BUNGEE 2 LANE RUNS**

Competitors try to beat each other to the end of the unit with speed as they are being pulled back by a bungee harness

L: 22' x W: 22' x H: 18'

4 hours of service - \$650 - \$755