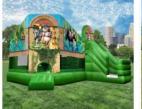

# JURASSIC ADVENTURE JR. 4-IN-1 COMBO

Interactive combo unit w/ bounce area, mini obstacle, climb & slide area.

Ages: 3 - Young Teen L:22' W:18' H:14'

4 hours of service - \$575

#### **JUNGLE 4-IN-1 COMBO**

Interactive combo unit w/ bounce area, climb & slide area, and basketball hoop.

Ages: 3 – Young Teen L:15' W:15' H:17'

4 hours of service - \$550