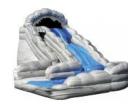

#### 16' TROPICAL WILD SPLASH WATER SLIDE

This is a great Tropical Slide on a smaller scale

L:20' x W: 14' x H: 16'