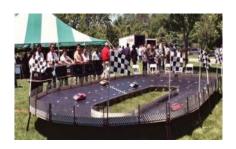

#### **DERBY RACING**

Derby Racing—3 lanes comes with inflatable horses sized small to large. Place you bets and race to the finish!

L:30' x W:18' x H:10'

4 hours of service - \$725