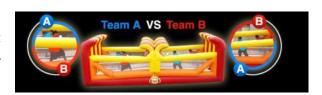

#### **DEMOLITION BALL**

4 Players swing the Inflatable Demolition Ball at each other. Last one standing wins.

L: 27' x W: 15' x H: 27'

4 hours of service - \$755