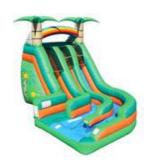

#### 16' TROPICAL WILD SPLASH WATER SLIDE

This is a great Tropical Slide on a smaller scale

L:20' x W: 14' x H: 16'