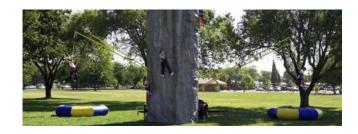

#### **ROCK CLIMBING WALLS**

Portable Rock Climbing Walls command attention at any event.

L: 25' x W: 25' x H:32'

4 hours of service - \$1075 - \$1800

#### 26' ROCK WALL WITH JUMPERS

26' Portable Rock Climbing Wall with 2 Jumpers.

4 climbers and 2 jumpers at one time.

4 hours of service - \$2600 - \$3100