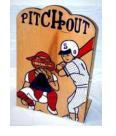

- BALL BINGO\*\*\* Player throws 10 balls into a tub with 25 holes in attempt to make a Bingo or Double Bingo.
- BANK SHOT #2\*\* Player bounces ball off bumpers and into holes to win prize.
- **BULL ROPE-N**\*\* Player tosses the ropes in an attempt to lasso the bull.
- **CAN CAN**\*\*\* Player throws 2 bean bags at a 5 can pyramid. All cans knocked completely off the stand with one throw wins first prize. If 2 throws are needed, player wins 2nd prize.
- COKE BOTTLE RING TOSS\*\* Player tosses hoops over Coke Bottle to win prize.
- **CRAZY DRIVER**\*\*\* Drive Golf Ball to end of the ramp to win prize.
- **CRAZY HAT**\*\*\* Player throws wiffle balls through stove top hat to win prize.
- CROSSBOW GALLERY\*\*\* Player uses a crossbow with suction darts to knock down targets.
- CUE BALL\*\* Player uses a pool cue stick to knock ball into center hole.
- FAT CATS\*\* Player throws large bean bags in attempt to knock down cats.
- FIRST AND TEN\*\*\* Pass football through hole and win prize.
- FIVE PIN BOWLING\*\* Player slides 3 pucks down the board and tries to knock over 5 pins.
- **FLAP ATTACK**\*\* Player rolls duck pin balls down lane to win prize.
- **FROG HOP**\*\* Player uses a mallet to flip frog onto center spindle.
- GOLF GAME\*\*\* Player putts golf ball into hole to win prize.
- **HOOP SHOT**\*\* Player shoots Jr. Basketball through hoop to win prize.
- **KOOL POOL\*\*\*** Half dollar is placed on cue ball in the middle of a circle at end of game. Using another cue ball, the player attempts to knock 50¢ piece out of the circle for first prize.
- MILK CAN TOSS\*\*\* Toss a ball into the milk can to win a prize.
- MONKEY MADNESS\*\* Shoot the ball up and try to catch the balls in the slots.
- PITCH OUT\*\* (NEW FOR 2019) Player attempts to throw 3 bean bags into the catcher's mitt.
- **PLINKO**\*\* Player drops pucks down board and tries to get all of same color to win prize.
- RAINBOW ROLL\*\* Player rolls 4 balls down into colored slots. Match 4 colors or get 1 in all 4 colors to win.
- ROLLER BOWLER\*\*\* Player rolls a ball down a track and over a hump in middle. If ball stays on far side of hump, player wins prize.
- SEVEN ELEVEN\*\* Player tosses two balls into a tub with numbers. Total or 7 or 11 wins prize.
- SLAP SHOT\*\* New version of the slap shot. Try to hit the puck past the goalie.
- STAND-IT\*\*\* Player must stand up a coke bottle on a block before it rolls off the block.
- STOP & THROW\*\*\* Player tosses bean bags into the colored slots.
- STRIKE ZONE\*\* Player slides 3 pucks down the lane to knock over 7 pins.
- THREE PIN BOWLING\*\* Roll the steel bowling ball down the alley to strike out three pins.
- TIC TAC TOE\*\*\* Player throws 3 balls into a tub with 9 holes. Any tic tac toe wins prize.
- TIP THE BOTTLES\*\* Player rolls ball down game to tip over the bottles.
- TROLL BRIDGE\*\* Using bean bags, player tries to knock trolls off bridge.
- WHIP N SKIP\*\*\* Player slides puck up and around lane to win prize.
- AND MANY MORE .....