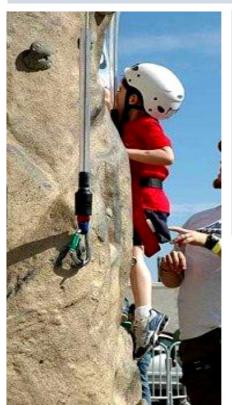

#### **ROCK CLIMBING WALLS**

Portable Rock Climbing Walls command attention at any event.

L: 25' x W: 25' x H:32'

4 hours of service - \$1075 - \$1800

#### 26' ROCK WALL WITH JUMPERS

26' Portable Rock Climbing Wall with 2 Jumpers.

4 climbers and 2 jumpers at one time.

4 hours of service - \$2600 - \$3100