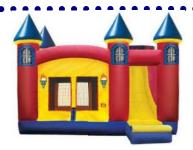

#### **5-IN-1 COMBO PANEL MOON BOUNCES**

5-in-1 Combo has a bounce area, basketball hoop, mini obstacle course, climb & slide area. Choose a themed panel below for the front display or go simple with a plain no panel.

Ages: 3 – Young Teen L:18' W:15' H:15'

- Shrek
- Sponge Bob
- Batman
- Blues Clues
- Incredibles
- Disney Cars
- Mickey Mouse
- Looney Tunes
- Finding Nemo
- TMNT
- Luau
- Sports
- No Panel