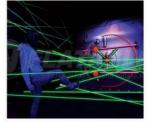

# **LASER TAG**

Blast your opponent in one of these action packed laser tag units. (Must be paired with another item from vendor to meet \$2500 minimum) 4 hours of service - \$900 - \$3000

- Alien Laser Tag Unit
- Laser Runner Battle Cruiser
- The Heist Laser Escape Maze