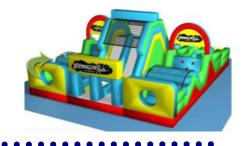

# OBSTACLE COURSE INFLATABLES

#### DRAGON OBSTACLE COURSE

This is a full scale obstacle course with incredible visual appeal and a challenging course

L: 66' x W:11' x H:15'

4 hours of service - \$725