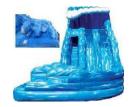

#### 18' MONSTER WAVE DUAL LANE WATER SLIDE

The Monster Wave Dual Lane water slide is perfect for those HOT summer days. L: 25' x W: 16' x H: 18'

4 hours of service - \$925

#### 18' WILD RAPIDS DUAL LANE WATER SLIDE

The Monster Wave Dual Lane water slide is perfect for those HOT summer days.

L: 25' x W: 16' x H: 18'

4 hours of service - \$925