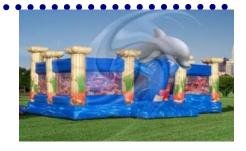

# OBSTACLE COURSE INFLATABLES

#### JURASSIC ADVENTURE OBSTACLE COURSE

A combination unit that includes inflatable animals, rock climbs, and various obstacles. Can fit up to 20 children at a time—great for large events.

L: 30' x W: 31' x H: 16'