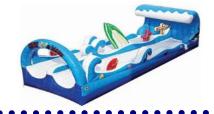

#### 18' MONSTER WAVE DUAL LANE WATER SLIDE

The Monster Wave Dual Lane water slide is perfect for those HOT summer days. L: 25' x W: 16' x H: 18'

4 hours of service - \$925

#### 18' WILD RAPIDS DUAL LANE WATER SLIDE

The Monster Wave Dual Lane water slide is perfect for those HOT summer days.

L: 25' x W: 16' x H: 18'

4 hours of service - \$925