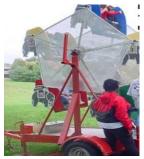

#### MINI KIDDIE FERRIS WHEEL

Great for the younger children at the event. Unit has 5 cars and can hold up to 10 children.

(requires a minimum 10'x20' area) 4 hours of service - \$750 - \$1500