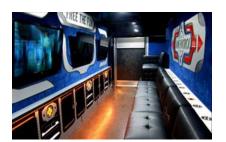

#### MOBILE GAME PATROL TRAILER

This mobile game unit brings the fun to you. Inside the climate controlled trailer is 4 monitors and stations for Xbox gaming, ultimate tailgating, or event a mobile classroom. Outside is one additional monitor for Xbox Kinect or Wii gaming or watching video. This trailer can accommodate up to 20 players.