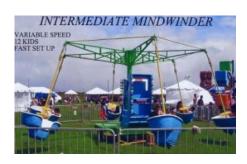

# INTERMEDIATE MINDWINDER

Up to 12 kids at a time can twist and turn on the Mind winder at variable spends.

4 hours of service - \$1250