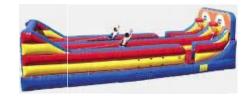

#### **DEMOLITION BALL**

4 Players swing the Inflatable Demolition Ball at each other. Last one standing wins.

L: 27' x W: 15' x H: 27'

4 hours of service - \$755