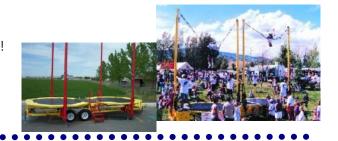

# EXTREME AIR BUNGEE JUMPER

With 4 participants at a time, see who can get the most air out of their jump! 4 hours of service - \$1995 - \$2000