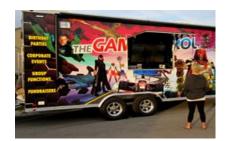

#### MOBILE GAME PATROL TRAILER

This mobile game unit brings the fun to you. Inside the climate controlled trailer is 4 monitors and stations for Xbox gaming, ultimate tailgating, or event a mobile classroom. Outside is one additional monitor for Xbox Kinect or Wii gaming or watching video. This trailer can accommodate up to 20 players.