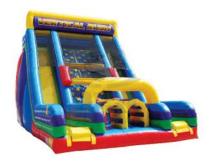

# OBSTACLE COURSE INFLATABLES

#### DRAGON OBSTACLE COURSE

This is a full scale obstacle course with incredible visual appeal and a challenging course

L: 66' x W:11' x H:15'

4 hours of service - \$725