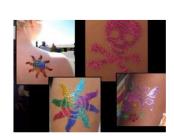

#### **FACE PAINTING**

Fun designs on your face, leg or arm. Average 15-20 per hour, depending on how elaborate the designs.

2 hours of service - \$250 - \$300

3 hours of service - \$375 - \$450

4 hours of service - \$500 - \$600

# AIR BRUSH TATTOOS

Extremely popular with all ages! Airbrushed designs last 2-3 days.

2 hours of service - \$300 - \$400

3 hours of service - \$450 - \$550

4 hours of service - \$600 - \$700

#### **GLITTER TATTOOS**

2 hours of service - \$250 - \$300

3 hours of service - \$375 - \$450

4 hours of service - \$500 - \$600