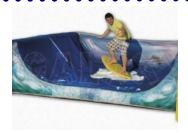

#### MECHANICAL SURF BOARD HALF-PIPE

Surf our half-pipe and allow viewers to take pictures and videos from every angle. Ages 3 - Adult

L:17' x W:17' x H:19'

4 hours of service - \$850 - \$1500