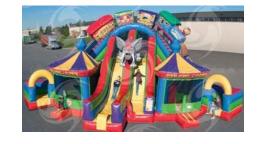

# OBSTACLE COURSE INFLATABLES

#### JURASSIC FUN CITY OBSTACLE COURSE

Jumbo size activity center. Includes 3 slides, small rock climb area and various other fun pop-ups. The kids will have lots of fun bouncing and sliding on this fun filled attraction.