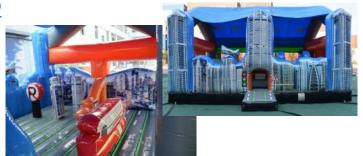

# MOON BOUNCE INFLATABLES

#### **REGULAR THEMED MOON BOUNCES**

Specialty moon bounce w/ open jumping room.

Ages: 3 – Young Teen

4 hours of service - \$525 - \$650

- Pirates of the Caribbean
- Finding Nemo
- Monster Truck
- Spiderman
- USA Rocket ship
- Disney's Mickey Mouse
- Carnival Carousel
- Fun House / Regular
- Fire Truck

#### PIRATES OF THE CARIBBEAN 5-IN-1 COMBO

Interactive combo unit w/ bounce area, basketball hoop, mini obstacle, climb & slide area. Ages: 3 – Young Teen L:18' W:19' H:15'

4 hours of service - \$625 - \$650