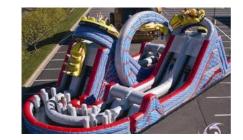

# CLIMB & SLIDE INFLATABLES

#### TRIPLE LINDY SLIDE

The Triple Lindy is a Large 3 Lane Inflatable Slide Replica of the Old Steel Carnival Slides. Great for Large and Small Events.

L: 40' x W: 17' x H:26'

4 hours of service - \$1250