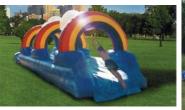

# SURF THE WAVE SLIP-N-SLIDE

Surf's Up! Duel lane slop and slide, run and ride the wave down the 30ft lane.

Ages 3 - Adult

L:31' x W:11' x H:5'

4 hours of service - \$750

. . . . . . . . . . . . . . . . . .