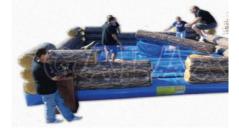

#### TREASURE ISLAND OBSTACLE COURSE

This treasure island course packs just as much fun as challenges. 2 competitors must face challenging obstacles; including climbing, crawling, squeezing, and sliding.

L: 30' x W: 24' x H: 19'

4 hours of service - \$1000