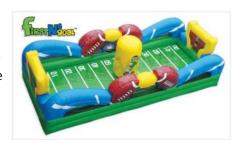

#### **WORLD SPORTS GAMES**

This is the perfect all-in-one sports station. Includes Baseball, Soccer, Football, Tennis, and Frisbee/Darts. 5 different sports being played by 5 different people at the same time.