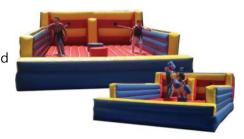

#### **BUNGEE RUN JOUST COMBO**

A combo unit that can be used either as a bungee run where participants race against their competitor or as a gladiator style competition where participants stand on pedestals and battle it out with their competitor.