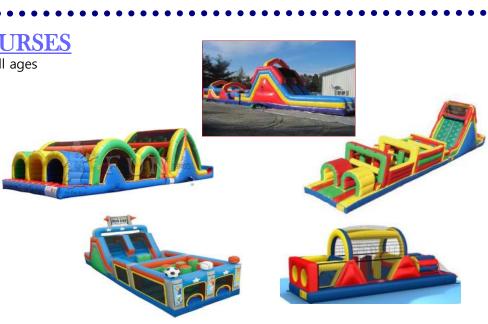

# OBSTACLE COURSE INFLATABLES

#### DRAGON OBSTACLE COURSE

This is a full scale obstacle course with incredible visual appeal and a challenging course

L: 66' x W:11' x H:15'

4 hours of service - \$725

#### JURASSIC ADVENTURE OBSTACLE COURSE

A combination unit that includes inflatable animals, rock climbs, and various obstacles. Can fit up to 20 children at a time—great for large events.

L: 30' x W: 31' x H: 16'

4 hours of service - \$1095

#### BLACK OPS OBSTACLE COURSE

Are you up for the challenge? two-lane obstacle course offers participants the chance to battle opponents through the bricked wall entrance through challenging passageways. Ages: 5 - Adult

L: 38 x W: 28' x H:20'

4 hours of service - \$1195

#### ADRENALIN RUSH II OBSTACLE COURSE

Tons of fun elementary to college students!!

Ages: 3 - Adult

L: 39' x W: 28' x H: 15'

4 hours of service - \$895

#### FIRE RESCUE OBSTACLE COURSE

This towering unit draws drama and excitement for any event and will have people coming back again and again!

Ages: 8 - Adult

L: 36' x W: 20' x H: 20'

4 hours of service - \$1195 - \$1400

#### THE WILD ONE OBSTACLE COURSE

Full Scale roller coaster appearance challenging course

Ages: 5 - Adult L:58' W:25' H:21'

4 hours of service - \$995 - \$1400