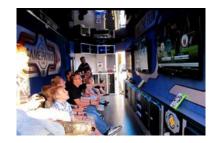

#### MOBILE GAME PATROL TRAILER

This mobile game unit brings the fun to you. Inside the climate controlled trailer is 4 monitors and stations for Xbox gaming, ultimate tailgating, or event a mobile classroom. Outside is one additional monitor for Xbox Kinect or Wii gaming or watching video. This trailer can accommodate up to 20 players.