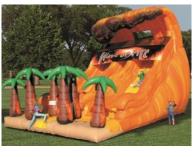

# JURASSIC ADVENTURE JR. 4-IN-1 COMBO

Interactive combo unit w/ bounce area, mini obstacle, climb & slide area.

Ages: 3 - Young Teen L:22' W:18' H:14'

4 hours of service - \$575