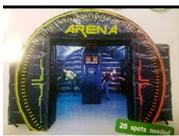

# **LASER TAG**

Blast your opponent in one of these action packed laser tag units. (Must be paired with another item from vendor to meet \$2500 minimum) 4 hours of service - \$900 - \$3000

- Alien Laser Tag Unit
- Laser Runner Battle Cruiser
- The Heist Laser Escape Maze