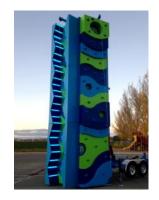

#### **ROCK CLIMBING WALLS**

Portable Rock Climbing Walls command attention at any event.

L: 25' x W: 25' x H:32'

4 hours of service - \$1075 - \$1800