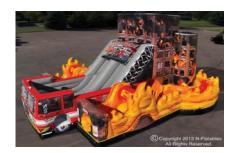

#### FIRE RESCUE OBSTACLE COURSE

This towering unit draws drama and excitement for any event and will have people coming back again and again!

Ages: 8 - Adult

L: 36' x W: 20' x H: 20'

4 hours of service - \$1195 - \$1400