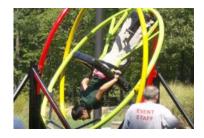

# INTERMEDIATE MINDWINDER

Up to 12 kids at a time can twist and turn on the Mind winder at variable spends.

4 hours of service - \$1250