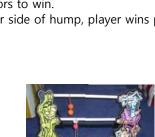

- BALL BINGO\*\*\* Player throws 10 balls into a tub with 25 holes in attempt to make a Bingo or Double Bingo.
- BANK SHOT #2\*\* Player bounces ball off bumpers and into holes to win prize.
- **BULL ROPE-N**\*\* Player tosses the ropes in an attempt to lasso the bull.
- **CAN CAN**\*\*\* Player throws 2 bean bags at a 5 can pyramid. All cans knocked completely off the stand with one throw wins first prize. If 2 throws are needed, player wins 2nd prize.
- COKE BOTTLE RING TOSS\*\* Player tosses hoops over Coke Bottle to win prize.
- **CRAZY DRIVER**\*\*\* Drive Golf Ball to end of the ramp to win prize.
- **CRAZY HAT**\*\*\* Player throws wiffle balls through stove top hat to win prize.
- CROSSBOW GALLERY\*\*\* Player uses a crossbow with suction darts to knock down targets.
- CUE BALL\*\* Player uses a pool cue stick to knock ball into center hole.
- FAT CATS\*\* Player throws large bean bags in attempt to knock down cats.
- FIRST AND TEN\*\*\* Pass football through hole and win prize.
- FIVE PIN BOWLING\*\* Player slides 3 pucks down the board and tries to knock over 5 pins.
- **FLAP ATTACK**\*\* Player rolls duck pin balls down lane to win prize.
- **FROG HOP**\*\* Player uses a mallet to flip frog onto center spindle.
- GOLF GAME\*\*\* Player putts golf ball into hole to win prize.
- **HOOP SHOT**\*\* Player shoots Jr. Basketball through hoop to win prize.
- **KOOL POOL\*\*\*** Half dollar is placed on cue ball in the middle of a circle at end of game. Using another cue ball, the player attempts to knock 50¢ piece out of the circle for first prize.
- MILK CAN TOSS\*\*\* Toss a ball into the milk can to win a prize.
- MONKEY MADNESS\*\* Shoot the ball up and try to catch the balls in the slots.
- PITCH OUT\*\* (NEW FOR 2019) Player attempts to throw 3 bean bags into the catcher's mitt.
- **PLINKO**\*\* Player drops pucks down board and tries to get all of same color to win prize.
- RAINBOW ROLL\*\* Player rolls 4 balls down into colored slots. Match 4 colors or get 1 in all 4 colors to win.
- ROLLER BOWLER\*\*\* Player rolls a ball down a track and over a hump in middle. If ball stays on far side of hump, player wins prize.
- SEVEN ELEVEN\*\* Player tosses two balls into a tub with numbers. Total or 7 or 11 wins prize.
- SLAP SHOT\*\* New version of the slap shot. Try to hit the puck past the goalie.
- STAND-IT\*\*\* Player must stand up a coke bottle on a block before it rolls off the block.
- STOP & THROW\*\*\* Player tosses bean bags into the colored slots.
- STRIKE ZONE\*\* Player slides 3 pucks down the lane to knock over 7 pins.
- THREE PIN BOWLING\*\* Roll the steel bowling ball down the alley to strike out three pins.
- TIC TAC TOE\*\*\* Player throws 3 balls into a tub with 9 holes. Any tic tac toe wins prize.
- TIP THE BOTTLES\*\* Player rolls ball down game to tip over the bottles.
- TROLL BRIDGE\*\* Using bean bags, player tries to knock trolls off bridge.
- WHIP N SKIP\*\*\* Player slides puck up and around lane to win prize.
- AND MANY MORE .....