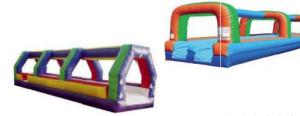

#### **SLIP-N-SLIDES**

This slip n slide allows kids to run and slide down a 30 foot lane. Make it a Dual Lane for a chance to race each other. L:35' x W:9' x H:11'

- 4 hours of service \$650 \$955 Single Lane
  - Dual Lane

# **SURF THE RAINBOW SLIP-N-SLIDE**

Have a blast sliding across the slippery runway

Ages: 3 - Adult

L:34' x W:9' x H:9'

4 hours of service - \$650 - \$955

Single Lane

Dual Lane