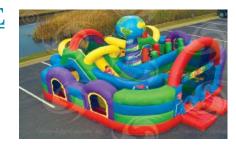

#### **5-IN-1 COMBO PANEL MOON BOUNCES**

5-in-1 Combo has a bounce area, basketball hoop, mini obstacle course, climb & slide area. Choose a themed panel below for the front display or go simple with a plain no panel.

Ages: 3 – Young Teen L:18' W:15' H:15'

- Shrek
- Sponge Bob
- Batman
- Blues Clues
- Incredibles
- Disney Cars
- Mickey Mouse
- Looney Tunes
- Finding Nemo
- TMNT
- Luau
- Sports
- No Panel