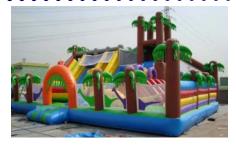

# MOON BOUNCE INFLATABLES

#### **REGULAR THEMED MOON BOUNCES**

Specialty moon bounce w/ open jumping room.

Ages: 3 – Young Teen

4 hours of service - \$525 - \$650

- Pirates of the Caribbean
- Finding Nemo
- Monster Truck
- Spiderman
- USA Rocket ship
- Disney's Mickey Mouse
- Carnival Carousel
- Fun House / Regular
- Fire Truck